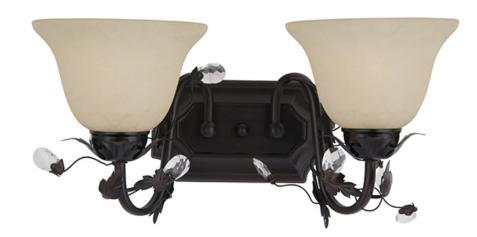

## **PRODUCT DESCRIPTION**

One of our most popular collections, Elegante combines lighting with decorating. Delicate leaves and crystals top the wrap-around vines. Offered in Etruscan Gold or Oil Rubbed Bronze.

## **FINISHES OPTION**

Oil Rubbed Bronze (OI)

GLASS Frosted Ivory FI

MATERIAL Steel

RATINGS cULus Damp Location

ADDITIONAL INSTALL UP/DOWN: Up/Down **OPERATING TEMPERATURE:** -20°C (-4°F), 40°C (104°F)

Always consult a qualified electrician before installing any lighting product.