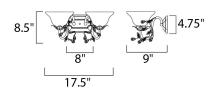

## MEASUREMENTS

DIMENSION **BACK PLATE** HANGING WEIGHT

LAMPING

BULB BULB INCLUDED : 17.5" W x 8.5" H x 9" Ext : 8" W x 4.75" H x 4.3" HCO : 3.75 lb

INPUT VOLTAGE : 120V : 2 x 60W Incandescent E26 Medium , 120W Total : (Not Included) DIMMABLE : Yes